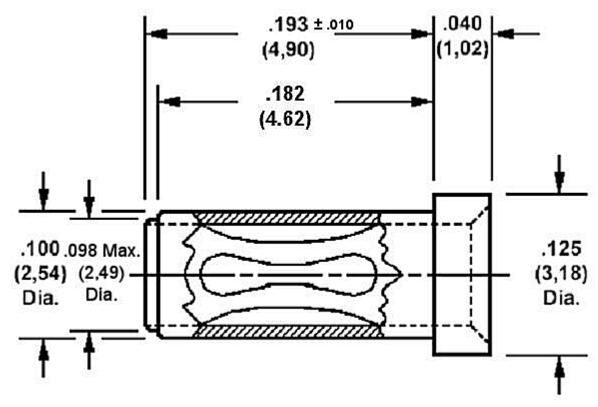

## 450-3760 Guided Entry Socket, Solder Mount, Through Hole, for .040 (1,02) Diameter Pins

Recommended mounting hole .104 (2,64) ± .002 (0,05), #37 drill

Through Hole

How to order code 450-3760-01-XX-00 Basic Part No XX = Finish

Dimensions in inches [mm]
Tolerance unless otherwise stated ±.005 [0.13]