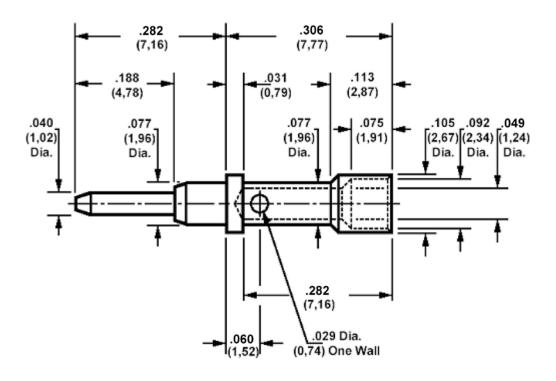

## 460-3308 Connector Pin For Patch Lead Ends, .040 (1,02) Diameter Pin

## How to order code 460-3308-01-XX-00 Basic Part No XX= Plating finish

| MATERIALS |          |                  |              |
|-----------|----------|------------------|--------------|
| Component | Material | Finish (-03)     | Finish (-04) |
| Pin       | Brass    | Gold over Nickel | Electro Tin  |