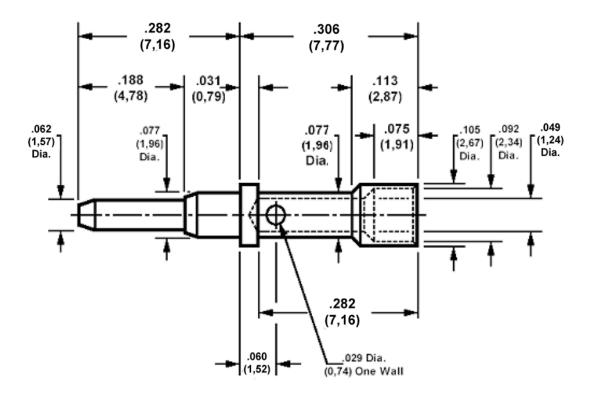

Technical Data Sheet

## **Cambion Electronics LTD**

Castleton, Hope Valley, Derbyshire, S33 8WR, England Telephone: +44(0)1433 621555 Fax: +44(0)1433 621290 Web: www.cambion.com Email: enquiries@cambion.com

## 460-3368 Connector Pin For Patch Lead Ends, .062 (1,57) Diameter Pin



## How to order code 460-3368-01-03-00

| MATERIALS |          |                  |
|-----------|----------|------------------|
| Component | Material | Finish (-03)     |
| Pin       | Brass    | Gold over Nickel |

Recommended hook up wire size is 22 AWG (7 strands of 30AWG) copper wire, insulated, .053 (1,37) over insulation. (not supplied).

Will also accept 20 AWG (7 strands of 28AWG) copper wire, insulated and 24 AWG (7 strands of 32AWG) copper wire, insulated.

Recommended crimping pliers 435-5680-01-00-00.